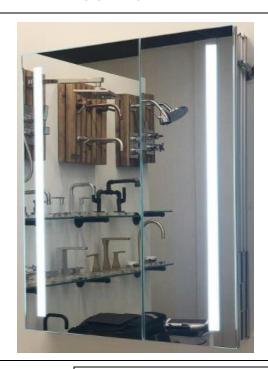

# **LED MEDICINE CABINET**

MODEL#: PHA 3630-2DOC (1)

### **FEATURES:**

- ONE 24X30" DOOR. ONE 12X30" DOOR. FULLY MIRRORED.
- THREE ADJUSTABLE 3/8"
  THICK HIGH POLISHED GLASS
  SHELVES.
- INFINITELY ADJUSTABLE SHELVING WITH LOCKDOWN MECHANISM (NO HOLES IN CABINET).
- 6000K (COOL WHITE) OR 3500K (WARM WHITE).
- BRIGHTNESS: 3300 LUMENS.
- 165-DEGREE PROPRIETARY SOFT CLOSE HEAVY DUTY HINGES.
- FULL GASKET BEHIND DOOR.
- HIGH RESOLUTION SILVER PLATE GLASS MIRRORS FRONT, BACK OF DOOR AND BACK WALL.
- BACK WALL MIRROR FULLY SEALED.